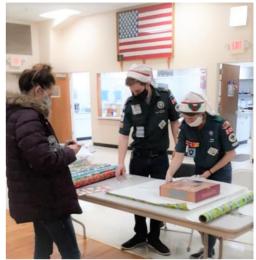

Venture Crew 265 unpacked and filled the entire legion hall with tables of toys on a recent snowy Friday evening. When families came the next day, a Scout escort helped them choose toys based on age and gender of their children. More than 35 families received toys, and the Scouts even offered gift-wrapping service.

Matthew Schroeder is one of the Scouts who served during distribution day. "It was nice to see we can still provide service

to the community despite the pandemic conditions," says Schroeder, who also relayed stories of building camaraderie with fellow Scouts while they worked.